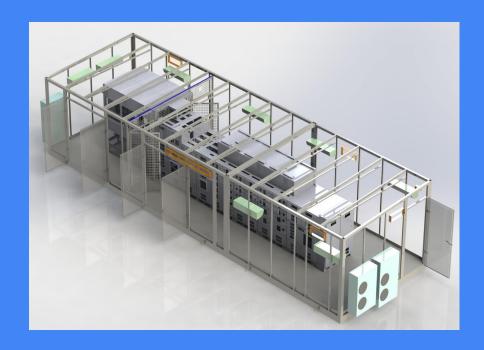

## Switchgear Enclosures

EllisonAC Packaged Plant The Complete Containerised Solution from inception to hook up on site

EllisonAC designs and constructs each containerised plant room individually to meet the varying needs of the industry

- Removable Floor Cable Access
- Under Unit Cable Access
- Cable Cut Outs
- Air Conditioning Split Systems
- Filtered Louvres
- Standard Lighting
- LED Lighting
- Standard Cladding
- Fully acoustic & standard non-acoustic containers
- Architecturally designed containers to blend in with all forms of construction
- EllisonAC are fully CE accredited to BS EN 1090-1 EXC class 2
- EllisonAC have our own in house responsible welding coordinator.
- Fully modular.
- Mesh screens to break LV / TX areas within the same enclosure.