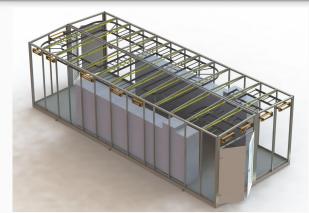

## Switchgear Enclosures

EllisonAC Packaged Plant The Complete Containerised Solution from inception to hook up on site

EllisonAC designs and constructs each containerised plant room individually to meet the varying needs of the industry

- Removable Floor Cable Access
- Under Unit Cable Access
- Cable Cut Outs
- Air Conditioning Split Systems
- Filtered Louvres
- Standard Lighting
- LED Lighting
- Standard Cladding
- Fully acoustic & standard non-acoustic containers
- Architecturally designed containers to blend in with all forms of construction
- EllisonAC are fully CE accredited to BS EN 1090-1 EXC class 2
- EllisonAC have our own in house responsible welding coordinator.
- Fully modular.
- Mesh screens to break LV / TX areas within the same enclosure.