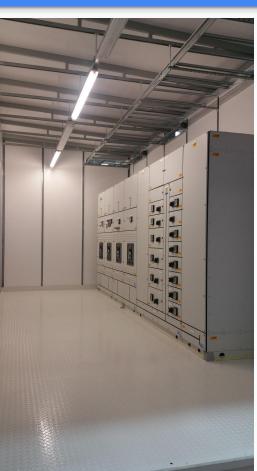

## Switchgear

## Switchgear Enclosures

EllisonAC Packaged Plant The Complete Containerised Solution from inception to hook up on site

EllisonAC designs and constructs each containerised plant room individually to meet the varying needs of the industry

- Removable Floor Cable Access
- Under Unit Cable Access
- Cable Cut Outs
- Air Conditioning Split Systems
- Filtered Louvres
- Standard Lighting
- LED Lighting
- Standard Cladding
- Fully acoustic & standard non-acoustic containers
- Architecturally designed containers to blend in with all forms of construction
- EllisonAC are fully CE accredited to BS EN 1090-1 EXC class 2
- EllisonAC have our own in house responsible welding coordinator.
- Fully modular.
- Mesh screens to break LV / TX areas within the same enclosure.