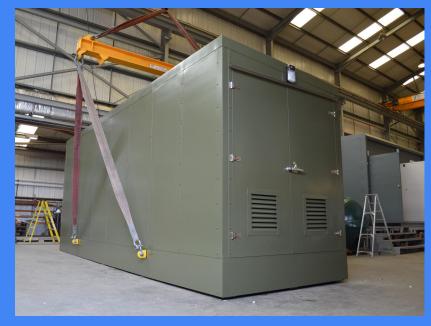

## Switchgear Enclosures

EllisonAC Packaged Plant The Complete Containerised Solution from inception to hook up on site

EllisonAC designs and constructs each containerised plant room individually to meet the varying needs of the industry

- Removable Floor Cable Access
- Under Unit Cable Access
- Cable Cut Outs
- Air Conditioning Split Systems
- Filtered Louvres
- Standard Lighting
- LED Lighting
- Standard Cladding
- Fully acoustic & standard non-acoustic containers
- Architecturally designed containers to blend in with all forms of construction
- EllisonAC are fully CE accredited to BS EN 1090-1 EXC class 2
- EllisonAC have our own in house responsible welding coordinator.
- Fully modular.
- Mesh screens to break LV / TX areas within the same enclosure.